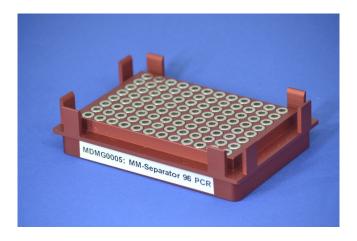

# **MM-Separator 96 PCR**

#### **Product description**

The MM-Separator 96 PCR is designed for fast and efficient collection of magnetic beads in 96 PCR microplates. Its SBS footprint allows placement on standard automated liquid handling workstations. Small skirts on each side of the aluminium block ensure correct and stable placement of microplates onto the separator.

Depending on the type of magnetic beads and the suspension media, volumes up to 300  $\mu$ L can be used. Magnetic beads are collected in a ring on the side of the microplate wells, allowing safe and easy aspiration of liquids such as samples, wash liquids or eluates in purification protocols. The minimum elution volume is about 20  $\mu$ L. The magnetic separator is designed for PCR plates, but can also be used for U- and V-bottom